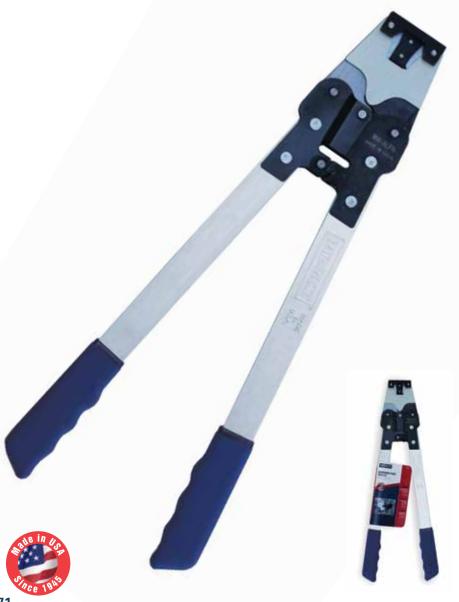

# Nibbler Enlarges Hole For Racking

The MW-ALFN Nibbler removes 0.650" X 0.125" (16.51mm X 3.175mm) per cutting stroke leaving square corners. Use additional strokes to remove more material.

# **ALUMINUM FENCE NIBBLER**

Use to elongate hole in aluminum fence posts and rails for racking fence section when required by grade. Cuts square corners through 0.080"(2.032mm) aluminum wall thickness. Use multiple strokes for wider or deeper cuts.

### MW-ALFN Nibbler

Cutting Width Per Stroke: 0.650"(16.51mm) Cutting Depth Per Stroke: 0.125"(3.175mm)