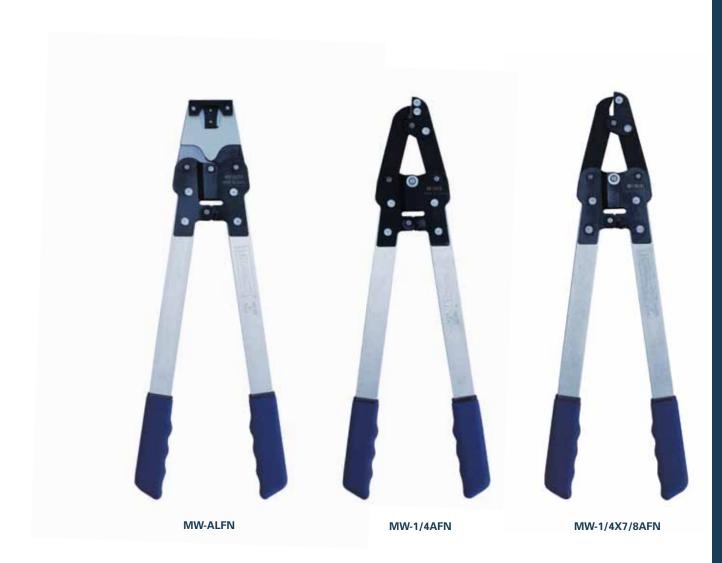

# **Notchers Produce Snap-Lock Tabs**

The MW-1/4AFN and the MW-1/4X7/8AFN produce 1/4" (6.35mm) snap-lock tabs in aluminum fence rail ends for securing rail ends in aluminum fence posts.

# **ALUMINUM FENCE NOTCHERS**

Use to make snap-lock tab in aluminum fence rail ends to secure rail in aluminum fence post. Produces  $\frac{1}{4}$ " (6.35mm) wide tab through 0.080" (2.032mm) aluminum wall thickness.

#### MW-1/4AFN Notcher

Throat Depth: 0.570"(14.478mm)

#### MW-1/4X7/8AFN Notcher

Throat Depth: 7/8" (22.23mm)