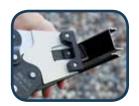

# Nibbler Enlarges Hole For Racking

The MW-ALFN Nibbler removes 0.650" X 0.125" (16.51mm X 3.175mm) per cutting stroke leaving square corners. Use additional strokes to remove more material.

# **ALUMINUM FENCE NIBBLER**

Use to elongate hole in aluminum fence posts and rails for racking fence section when required by grade. Cuts square corners through 0.080"(2.032mm) aluminum wall thickness. Use multiple strokes for wider or deeper cuts.